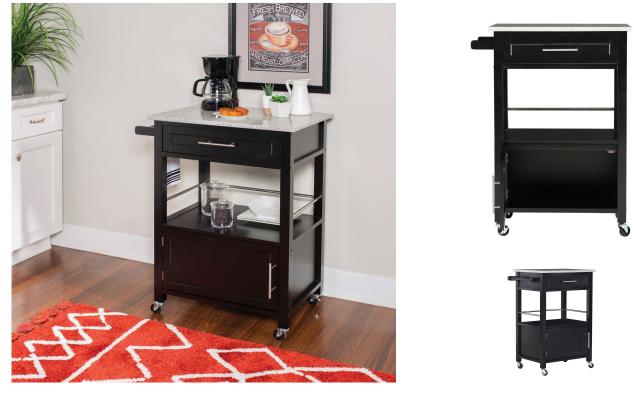

## **BROADRICK BLACK KITCHEN CART**

SKU: 124052

About This Item Product Benefits Details WarrantyKitchen CartDimensions: 27.75"W x 18"D x 35.75"HColor: BlackElegant Granite TopSingle DrawerSilver HardwareSide Towel RackEnclosed CabinetShelf w/Metal RailingLocking Casters

Need more counter space and storage? This versatile kitchen cart is your answer! With clean, modern lines, an elegant granite top, a classic black finish and silver hardware, it blends effortlessly into any decor. From the side towel bar and top drawer to an enclosed cabinet and shelf with metal railing, you'll find storage to spare. The food safe, easy to maintain top can accommodate a coffee maker or compact microwave. Durable, locking casters glide easily, allowing you to prepare food and serve drinks anywhere.