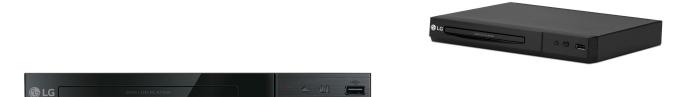

## LG DVD PLAYER

SKU: 124155

About This Item Product Benefits Details WarrantyDimensions: 9.8"W x 8.0"D X 1.5"Color:BlackPlays Dvd/CdDolby DigitalFull HD UpscalingUSB Port (Audio Playback)Composite Video Out1 USB, Composite Video, Analog Audio OutUSB Direct RecordingUSB PlaybackDelicates cycleBulky cycleAdvanced suspension system Spec Sheet Owners Manual Installation GuideThe DVD Player comes with a manufacturer warranty of 1 year. Please contact your local store for assistance for any claims within this period. As an added optional benefit, extend your coverage for an additional 3 years with our Protection Plans. Learn more.