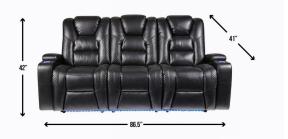

## DAYTONA DUAL POWER RECLINING SOFA WITH DROP DOWN TABLE

SKU: 119991

About This Item Product Benefits Details WarrantyDimensions: 86.5"W x 41"D x 42"HColor: BlackPoly/PU BlendLighted BaseArm Rest StorageDual PowerHas 2 Hour Light TimerWeight Capacity Per Seat 300 poundsMade with sustainable FSC (Forest Stewardship Council) certified woodResponsibly sourced from tree-farm grown timberThe Daytona Collection has everything you need to settle in for the long haul thanks to its unmatched comfort and convenient technology. Upholstered in a soft, yet durable black faux leather, this collection features stylish diamond-stitch details inspired by luxury auto interiors. The dual power reclining mechanisms allow you to independently operate the headrest and footrest at the touch of a button to customize your comfort and ensure every inch of your body is perfectly supported. Jam