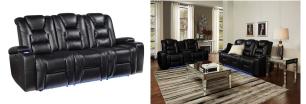

## DAYTONA DUAL POWER RECLINING SOFA WITH DROP DOWN TABLE

SKU: 119991

About This Item Product Benefits Details WarrantyDimensions: 86.5"W x 41"D x 42"HColor: BlackPoly/PU BlendLighted BaseArm Rest StorageDual PowerHas 2 Hour Light TimerWeight Capacity Per Seat 300 poundsMade with sustainable FSC (Forest Stewardship Council) certified woodResponsibly sourced from tree-farm grown timberThe Daytona Collection has everything you need to settle in for the long haul thanks to its unmatched comfort and convenient technology. Upholstered in a soft, yet durable black faux leather, this collection features stylish diamond-stitch details inspired by luxury auto interiors. The dual power reclining mechanisms allow you to independently operate the headrest and footrest at the touch of a button to customize your comfort and ensure every inch of your body is perfectly supported. Jam