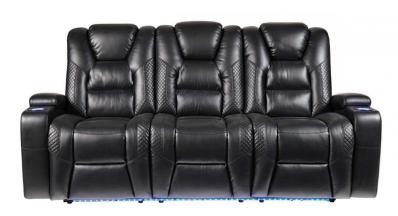

## DAYTONA DUAL POWER RECLINING SOFA WITH DROP DOWN TABLE

SKU: 119991

About This Item Product Benefits Details WarrantyDimensions: 86.5"W x 41"D x 42"HColor: BlackPoly/PU BlendLighted BaseArm Rest StorageDual PowerHas 2 Hour Light TimerWeight Capacity Per Seat 300 poundsMade with sustainable FSC (Forest Stewardship Council) certified woodResponsibly sourced from tree-farm grown timberThe Daytona Collection has everything you need to settle in for the long haul thanks to its unmatched comfort and convenient technology. Upholstered in a soft, yet durable black faux leather, this collection features stylish diamond-stitch details inspired by luxury auto interiors. The dual power reclining mechanisms allow you to independently operate the headrest and footrest at the touch of a button to customize your comfort and ensure every inch of your body is perfectly supported. Jam