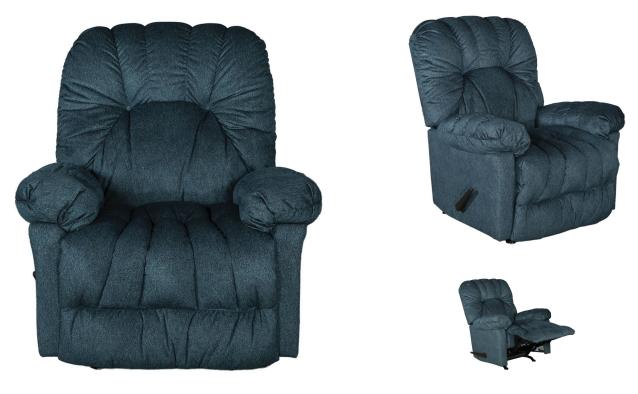

## CONRAD NAVY ROCKER RECLINER

SKU: 124297

About This Item Product Benefits Details WarrantyDimensions: 38"W x 41"D x 44"HColor: NavyFabric: 100% PolyesterWeight Limit: 350 LBSFeatures: Kiln-dried Hardwood Frame, Built-in Lumbar Support, Pillow Padded Arms, Rocker ReclinerMade in the USAThe Conrad Rocker Recliner from Best Home Furnishings provides the ultimate combination of style and comfort. This recliner features a channel sewn seat and back that is overstuffed to the max with premium cushioning fibers for total comfort, as well as overstuffed pillow padded arms, and a smooth handle activated recliner release. All products from Best Home Furnishings are made in the USA and they pride themselves on their construction features, which are anything but standard. The premier reclining mechanism features built-in lumbar support to