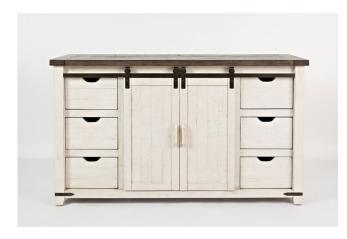

## PARK VIEW SERVER

SKU: 124312

About This Item Product Benefits Details WarrantyDining BenchDimensions: 60.10"W x 18.02"D x 35.03"HColor: Brown/WhiteSolid Reclaimed PineBarn Doors6 DrawersWooden Drawer Glides Ready to elevate your dining experience? You'll find that the Park View server is a beautiful addition to your dining room. The 60" barn door server is expertly crafted using reclaimed pine and finished with two tones: vintage white and barnwood brown. Featuring gliding barn door accents with the added 6 drawers offering plenty of storage, this collection combines a rustic feel and natural style to your home.