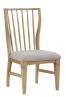

## WYNDERMERE RECTANGLE 5 PC DINING SET

SKU: 880852

About This Item Product Benefits Details WarrantyDining TableDimensions: 76"W x 38"D x 30"HColor: Beige/BrownRectangle Leg Table14" Leaf Extends Table to a Full 90"4 Sturdy LegsDining ChairDimensions: 19.5"W x 22.75"D x 39.75"HColor: Beige/BrownUpholstery SeatSide Stretchers Cleaning Code: WWyndermere is beautiful dining collection that has two different size tables to fit any room. It features a rectangular or a round table, each with a two-tone finish that will enhance any room. The dining chair has a beige padded seat for added comfort when using. The server and hutch enhance any dining room and gives you plenty of storage for all your favorite dishes and collectibles. The light in the top makes the finish stand out. This is a dining collection that can last for generations. Set