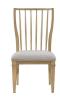

## WYNDERMERE RECTANGLE 5 PC DINING SET

SKU: 880852

About This Item Product Benefits Details WarrantyDining TableDimensions: 76"W x 38"D x 30"HColor: Beige/BrownRectangle Leg Table14" Leaf Extends Table to a Full 90"4 Sturdy LegsDining ChairDimensions: 19.5"W x 22.75"D x 39.75"HColor: Beige/BrownUpholstery SeatSide Stretchers Cleaning Code: WWyndermere is beautiful dining collection that has two different size tables to fit any room. It features a rectangular or a round table, each with a two-tone finish that will enhance any room. The dining chair has a beige padded seat for added comfort when using. The server and hutch enhance any dining room and gives you plenty of storage for all your favorite dishes and collectibles. The light in the top makes the finish stand out. This is a dining collection that can last for generations. Set