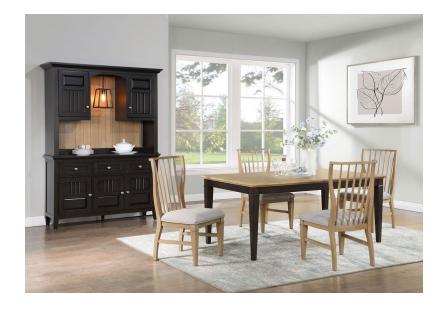

## WYNDERMERE RECTANGLE 5 PC DINING SET

SKU: 880852

About This Item Product Benefits Details WarrantyDining TableDimensions: 76"W x 38"D x 30"HColor: Beige/BrownRectangle Leg Table14" Leaf Extends Table to a Full 90"4 Sturdy LegsDining ChairDimensions: 19.5"W x 22.75"D x 39.75"HColor: Beige/BrownUpholstery SeatSide Stretchers Cleaning Code: WWyndermere is beautiful dining collection that has two different size tables to fit any room. It features a rectangular or a round table, each with a two-tone finish that will enhance any room. The dining chair has a beige padded seat for added comfort when using. The server and hutch enhance any dining room and gives you plenty of storage for all your favorite dishes and collectibles. The light in the top makes the finish stand out. This is a dining collection that can last for generations. Set