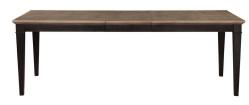

## WYNDERMERE RECTANGLE 5 PC DINING SET

SKU: 880852

About This Item Product Benefits Details WarrantyDining TableDimensions: 76"W x 38"D x 30"HColor: Beige/BrownRectangle Leg Table14" Leaf Extends Table to a Full 90"4 Sturdy LegsDining ChairDimensions: 19.5"W x 22.75"D x 39.75"HColor: Beige/BrownUpholstery SeatSide Stretchers Cleaning Code: WWyndermere is beautiful dining collection that has two different size tables to fit any room. It features a rectangular or a round table, each with a two-tone finish that will enhance any room. The dining chair has a beige padded seat for added comfort when using. The server and hutch enhance any dining room and gives you plenty of storage for all your favorite dishes and collectibles. The light in the top makes the finish stand out. This is a dining collection that can last for generations. Set