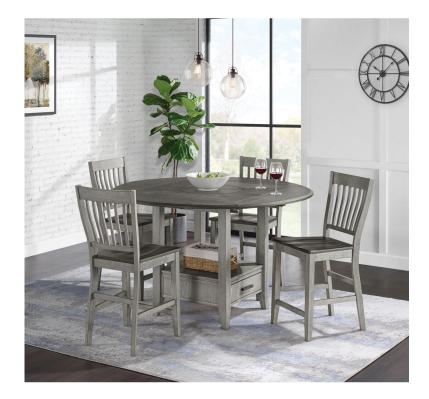

## **HAWKINS 5 PC COUNTER DINING SET**

SKU: 880856

About This Item Product Benefits Details WarrantyCounter Height Dining TableDimensions: 59.46"W x 59.45"D x 38.7"HColor: GreyDrop Leaf SidesLazy SusanShelf with 1 DrawerCounter Height Dining ChairDimensions: 19.19"W x 28.81"D x 42.05"HColor: GreySolid Wood SeatCross SupportThis counter height table has a beautiful dark grey top with drop leaf sides that extends the table size 60" round for comfortable seating, the top has a lazy susan in the middle for ease of serving tasty meals. Each counter height stool has a solid wood seat with grooved out middle for a comfortable seat. The stool has cross supports from side to side and front to back for added support. The base of the table has a shelf for storage and