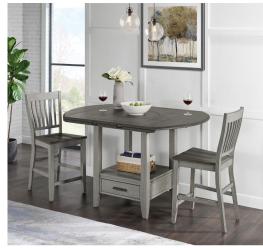

## **HAWKINS 5 PC COUNTER DINING SET**

SKU: 880856

About This Item Product Benefits Details WarrantyCounter Height Dining TableDimensions: 59.46"W x 59.45"D x 38.7"HColor: GreyDrop Leaf SidesLazy SusanShelf with 1 DrawerCounter Height Dining ChairDimensions: 19.19"W x 28.81"D x 42.05"HColor: GreySolid Wood SeatCross SupportThis counter height table has a beautiful dark grey top with drop leaf sides that extends the table size 60" round for comfortable seating, the top has a lazy susan in the middle for ease of serving tasty meals. Each counter height stool has a solid wood seat with grooved out middle for a comfortable seat. The stool has cross supports from side to side and front to back for added support. The base of the table has a shelf for storage and