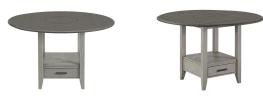

## **HAWKINS 5 PC COUNTER DINING SET**

SKU: 880856

About This Item Product Benefits Details WarrantyCounter Height Dining TableDimensions: 59.46"W x 59.45"D x 38.7"HColor: GreyDrop Leaf SidesLazy SusanShelf with 1 DrawerCounter Height Dining ChairDimensions: 19.19"W x 28.81"D x 42.05"HColor: GreySolid Wood SeatCross SupportThis counter height table has a beautiful dark grey top with drop leaf sides that extends the table size 60" round for comfortable seating, the top has a lazy susan in the middle for ease of serving tasty meals. Each counter height stool has a solid wood seat with grooved out middle for a comfortable seat. The stool has cross supports from side to side and front to back for added support. The base of the table has a shelf for storage and