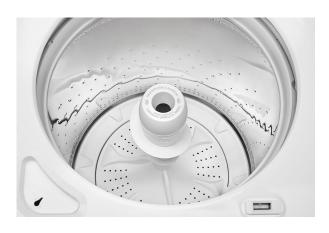

## AMANA TOP LOAD WASHER

SKU: 124439

About This Item Product Benefits Details WarrantyDimensions:27.5"W x 27"D X 44"HColor:WhiteHighefficiency agitator and wash systemEasy-to-fill automatic fabric softener dispenser3.8 cu.ft12 wash cyclesQuick wash cycleDeep water wash optionLate lid lockExtra rinse optionCold wash cycleDelicates cycleBulky cycleAdvanced suspension system Energy Guide Spec Sheet Owners ManualThe washer comes with a manufacturer warranty of 1 year. Please contact your local store for assistance for any claims within this period.As an added optional benefit, extend your coverage for an additional 3 years with our Protection Plans. Learn more.