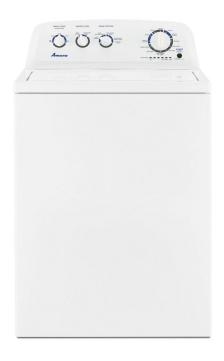

## AMANA TOP LOAD WASHER

SKU: 124439

About This Item Product Benefits Details WarrantyDimensions:27.5"W x 27"D X 44"HColor:WhiteHighefficiency agitator and wash systemEasy-to-fill automatic fabric softener dispenser3.8 cu.ft12 wash cyclesQuick wash cycleDeep water wash optionLate lid lockExtra rinse optionCold wash cycleDelicates cycleBulky cycleAdvanced suspension system Energy Guide Spec Sheet Owners ManualThe washer comes with a manufacturer warranty of 1 year. Please contact your local store for assistance for any claims within this period.As an added optional benefit, extend your coverage for an additional 3 years with our Protection Plans. Learn more.