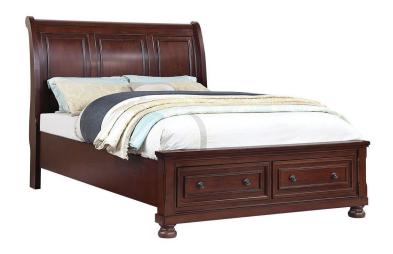

## RAINIER CHERRY COMPLETE QUEEN BED

SKU: 995419

About This Item Product Benefits Details Warranty Complete Queen Bed Dimensions: 65.25"W X 114.03"D X 57.52"H Color: CherryCherry Veneers and Poplar Hardwood SolidsCarved HeadboardFramed Raised MoldingsCasual StyleThe Rainier master bedroom collection brings classic design elements and fresh features to your bedroom. Constructed in Cherry veneers and Poplar hardwood solids, this group is built to last. Each piece features raised moldings on the panels or drawers, paired with turned, bun feet. Some additional features: ball bearing drawer glides, English dovetail drawer construction, felt-lined top drawers and cedar lined drawers for all bottom drawers. The two-drawer, storage footboard gives ample additional storage space. The Rainier collection is available in Cherry or Grey finishes as well as Queen