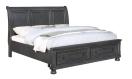

## **RAINIER GREY 3 PC KING BEDROOM SET**

SKU: 880863

About This Item Product Benefits Details Warranty Complete King Bed Dimensions: 80.5"W X 112.25"D X 57"H Complete Dresser & Mirror Dimensions: 68"W X 20"D X 82"HColor: GreyMindy Veneers and Poplar Hardwood SolidsCarved HeadboardBall-Bearing Drawer Glides7 Drawer DresserFramed Raised MoldingsTurned Bun FeetCasual StyleThe Rainier master bedroom collection brings classic design elements and fresh features to your bedroom. Constructed in Mindy veneers and Poplar hardwood solids, this group is built to last. Each piece features raised moldings on the panels or drawers, paired with turned, bun feet. Some additional features: ball bearing drawer glides, English dovetail drawer construction, feltlined top drawers and cedar lined drawers for all bottom drawers. The two-drawer, storage footboard gives