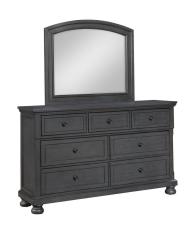

## **RAINIER GREY 3 PC KING BEDROOM SET**

SKU: 880863

About This Item Product Benefits Details Warranty Complete King Bed Dimensions: 80.5"W X 112.25"D X 57"H Complete Dresser & Mirror Dimensions: 68"W X 20"D X 82"HColor: GreyMindy Veneers and Poplar Hardwood SolidsCarved HeadboardBall-Bearing Drawer Glides7 Drawer DresserFramed Raised MoldingsTurned Bun FeetCasual StyleThe Rainier master bedroom collection brings classic design elements and fresh features to your bedroom. Constructed in Mindy veneers and Poplar hardwood solids, this group is built to last. Each piece features raised moldings on the panels or drawers, paired with turned, bun feet. Some additional features: ball bearing drawer glides, English dovetail drawer construction, feltlined top drawers and cedar lined drawers for all bottom drawers. The two-drawer, storage footboard gives