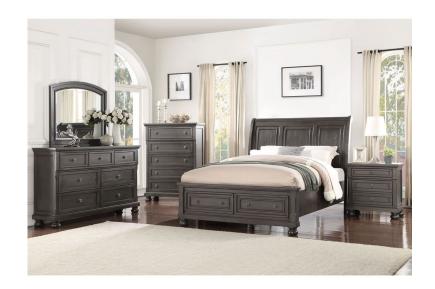

## **RAINIER GREY 3 PC KING BEDROOM SET**

SKU: 880863

About This Item Product Benefits Details Warranty Complete King Bed Dimensions: 80.5"W X 112.25"D X 57"H Complete Dresser & Mirror Dimensions: 68"W X 20"D X 82"HColor: GreyMindy Veneers and Poplar Hardwood SolidsCarved HeadboardBall-Bearing Drawer Glides7 Drawer DresserFramed Raised MoldingsTurned Bun FeetCasual StyleThe Rainier master bedroom collection brings classic design elements and fresh features to your bedroom. Constructed in Mindy veneers and Poplar hardwood solids, this group is built to last. Each piece features raised moldings on the panels or drawers, paired with turned, bun feet. Some additional features: ball bearing drawer glides, English dovetail drawer construction, feltlined top drawers and cedar lined drawers for all bottom drawers. The two-drawer, storage footboard gives