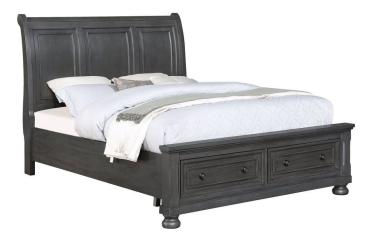

## RAINIER GREY COMPLETE QUEEN BED

SKU: 995422

About This Item Product Benefits Details Warranty Complete Queen Bed Dimensions: 64.5"W X 112.25"D X 57"HColor: GreyMindy Veneers and Poplar Hardwood SolidsCarved HeadboardFramed Raised MoldingsCasual StyleThe Rainier master bedroom collection brings classic design elements and fresh features to your bedroom. Constructed in Mindy veneers and Poplar hardwood solids, this group is built to last. Each piece features raised moldings on the panels or drawers, paired with turned, bun feet. Some additional features: ball bearing drawer glides, English dovetail drawer construction, felt-lined top drawers and cedar lined drawers for all bottom drawers. The two-drawer, storage footboard gives ample additional storage space. The Rainier collection is available in Cherry or Grey finishes as well as Queen