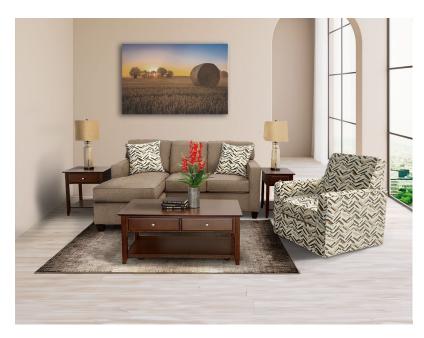

## AVERY SOFA CHAISE WITH MOVEABLE OTTOMAN

SKU: 124091

About This Item Product Benefits Details WarrantyDimensions: 80"W x 37"D x 39"H | Chaise: 62.5"DColor: TaupeMaterial: 100% PolyesterFeatures: Reversible Ottoman, Steel Corner Bracing, Certified CertiPUR-US Foam, Reinforced ArmsThe Avery Sofa Chaise with movable ottoman is small space friendly and provides the perfect lounging spot in your living room. The neutral upholstery color and casual, contemporary style blends in with a variety of decors and color schemes. Neutral toss pillows, sleek track arms, and dark brown tapered legs combine to complete the look. Add the matching swivel accent chair that coordinates with the pillow fabric to finish your room.