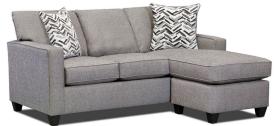

## AVERY SOFA CHAISE WITH MOVEABLE OTTOMAN

SKU: 124091

About This Item Product Benefits Details WarrantyDimensions: 80"W x 37"D x 39"H | Chaise: 62.5"DColor: TaupeMaterial: 100% PolyesterFeatures: Reversible Ottoman, Steel Corner Bracing, Certified CertiPUR-US Foam, Reinforced ArmsThe Avery Sofa Chaise with movable ottoman is small space friendly and provides the perfect lounging spot in your living room. The neutral upholstery color and casual, contemporary style blends in with a variety of decors and color schemes. Neutral toss pillows, sleek track arms, and dark brown tapered legs combine to complete the look. Add the matching swivel accent chair that coordinates with the pillow fabric to finish your room.