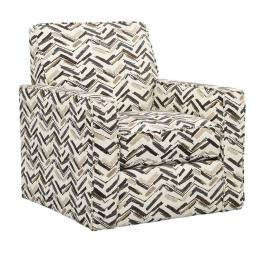

## **AVERY SWIVEL ACCENT CHAIR**

SKU: 124092

About This Item Product Benefits Details WarrantyDimensions: 34"W x 34"D x 36"HColor: TaupeMaterial: 100% PolyesterFeatures: Steel Corner Bracing, Certified CertiPUR-US Foam, Reinforced ArmsThe Avery Swivel Accent Chair is small space friendly and provides the perfect reading spot in your living room. The neutral upholstery color and casual, contemporary style blends in with a variety of decors and color schemes. Sleek track arms, Dark brown tapered legs combine to complete the look. This swivel accent chair coordinates with the pillow fabric of the Sofa Chaise to finish your room.