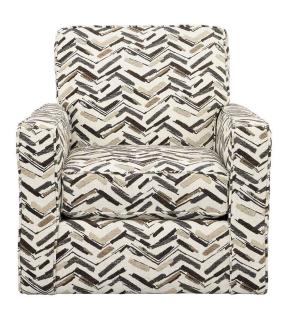

## **AVERY SWIVEL ACCENT CHAIR**

SKU: 124092

About This Item Product Benefits Details WarrantyDimensions: 34"W x 34"D x 36"HColor: TaupeMaterial: 100% PolyesterFeatures: Steel Corner Bracing, Certified CertiPUR-US Foam, Reinforced ArmsThe Avery Swivel Accent Chair is small space friendly and provides the perfect reading spot in your living room. The neutral upholstery color and casual, contemporary style blends in with a variety of decors and color schemes. Sleek track arms, Dark brown tapered legs combine to complete the look. This swivel accent chair coordinates with the pillow fabric of the Sofa Chaise to finish your room.