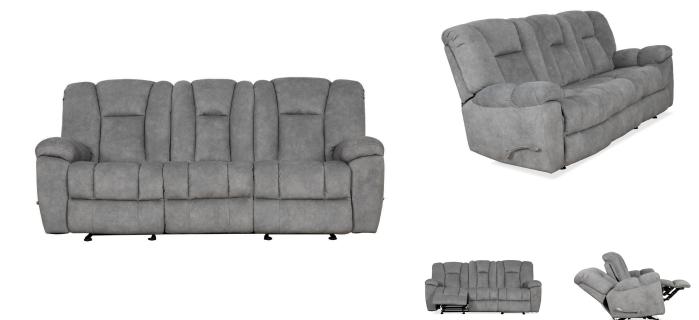

## APOLLO GLIDER RECLINING SOFA WITH DROP DOWN TABLE SKU: 124185

About This Item Product Benefits Details Warranty Dimensions: 87" W x 40"D x 41"HColor: GreyMaterial: 100% Polyester

FeaturesGlider RecliningAluminum Swing Arm Reclining HandleDrop Down TableAC/USB PortsReinforced Outside Arms and Back360 LB Weight CapacityEase into the sizeable comfort of the Apollo Glider Reclining Sofa with Drop Down Table. The stylish arched polished aluminum swing arm reclining handle pops against the neutral pebble grey textured polyester velvet upholstery fabric, that is as durable as it is soft. The heavy-duty reclining mechanism designed to support up to 360 pounds also has a