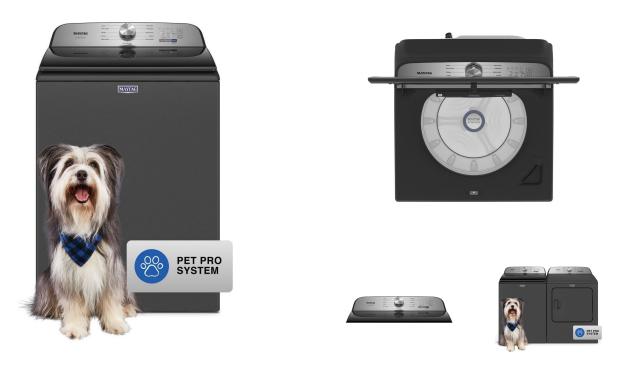

## MAYTAG TOP LOAD WASHER

SKU: 124557

About This Item Product Benefits Details WarrantyDimensions: 27.5"W x 27.5"D X 42.75"Color: Black4.7 cu.ft. capacityAgitator/Impeller TypeEasy-to-fill automatic fabric softener dispenser10 wash cyclesDelicate cycleHeavy duty cycleAutomatic Temp controlDoor window/Soft close LidCold wash cycleDelicates cycleBulky itemsThe Pet Pro option unleashes additional water and a deep rinseGet more water when you want it with the Deep Fill option Energy Guide Owners Manual Spec SheetThe washer comes with a manufacturer warranty of 1 year. Please contact your local store for assistance for any claims within this period.As an added optional benefit, extend your coverage for an additional 3 years with our Protection Plans. Learn more.