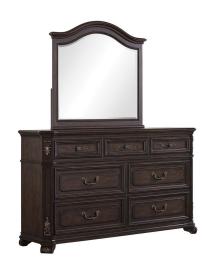

## JOSEPHINE 3 PC QUEEN BEDROOM SET

SKU: 880891

About This Item Product Benefits Details Warranty Queen Bed Dimensions: 66"W X 90.7525"D X 57"H Dresser & Mirror Dimensions: 66"W X 20"D X 78"HColor: Vintage HickoryHickory Veneers and Poplar Hardwood SolidsFelt Lined Top DrawersCedar Bottoms in all other DrawersContinuous Scroll ElementsHand-Applied Gold-Tipped EmbellishmentClipped Corner EdgesScroll FeetAdjustable Base CompatibleTraditional StyleBring home updated traditional styling with the Josephine master bedroom collection. Using a combination of Hickory and Poplar hardwood solids, the collection is finished with Rustic Hickory veneers. The unique grain pattern stands out on every piece as well as the hand-applied gold-tipped embellishments. The camel-shaped headboard is the statement piece featuring continuous scroll