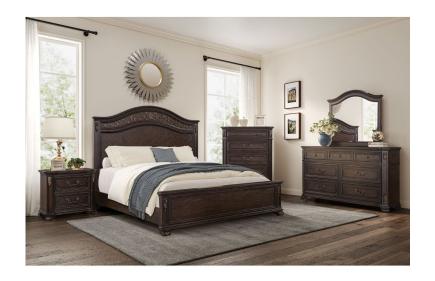

## JOSEPHINE 3 PC QUEEN BEDROOM SET

SKU: 880891

About This Item Product Benefits Details Warranty Queen Bed Dimensions: 66"W X 90.7525"D X 57"H Dresser & Mirror Dimensions: 66"W X 20"D X 78"HColor: Vintage HickoryHickory Veneers and Poplar Hardwood SolidsFelt Lined Top DrawersCedar Bottoms in all other DrawersContinuous Scroll ElementsHand-Applied Gold-Tipped EmbellishmentClipped Corner EdgesScroll FeetAdjustable Base CompatibleTraditional StyleBring home updated traditional styling with the Josephine master bedroom collection. Using a combination of Hickory and Poplar hardwood solids, the collection is finished with Rustic Hickory veneers. The unique grain pattern stands out on every piece as well as the hand-applied gold-tipped embellishments. The camel-shaped headboard is the statement piece featuring continuous scroll