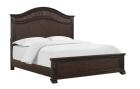

## JOSEPHINE 3 PC QUEEN BEDROOM SET

SKU: 880891

About This Item Product Benefits Details Warranty Queen Bed Dimensions: 66"W X 90.7525"D X 57"H Dresser & Mirror Dimensions: 66"W X 20"D X 78"HColor: Vintage HickoryHickory Veneers and Poplar Hardwood SolidsFelt Lined Top DrawersCedar Bottoms in all other DrawersContinuous Scroll ElementsHand-Applied Gold-Tipped EmbellishmentClipped Corner EdgesScroll FeetAdjustable Base CompatibleTraditional StyleBring home updated traditional styling with the Josephine master bedroom collection. Using a combination of Hickory and Poplar hardwood solids, the collection is finished with Rustic Hickory veneers. The unique grain pattern stands out on every piece as well as the hand-applied gold-tipped embellishments. The camel-shaped headboard is the statement piece featuring continuous scroll