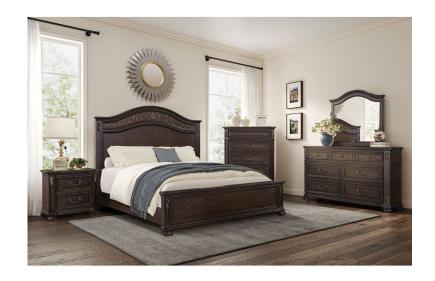

## **JOSEPHINE 3 PC KING BEDROOM SET**

SKU: 880892

About This Item Product Benefits Details Warranty King Bed Dimensions: 82"W X 90.7525"D X 66"H Dresser & Mirror Dimensions: 66"W X 20"D X 78"HColor: Vintage WalnutHickory Veneers and Poplar Hardwood SolidsFelt Lined Top DrawersCedar Bottoms in all other DrawersContinuous Scroll ElementsHand-Applied Gold-Tipped EmbellishmentClipped Corner EdgesScroll FeetAdjustable Base CompatibleTraditional StyleBring home updated traditional styling with the Josephine master bedroom collection. Using a combination of Hickory and Poplar hardwood solids, the collection is finished with Rustic Hickory veneers. The unique grain pattern stands out on every piece as well as the hand-applied gold-tipped embellishments. The camel-shaped headboard is the statement piece featuring continuous scroll