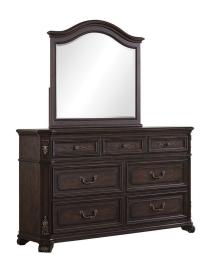

## **JOSEPHINE 3 PC KING BEDROOM SET**

SKU: 880892

About This Item Product Benefits Details Warranty King Bed Dimensions: 82"W X 90.7525"D X 66"H Dresser & Mirror Dimensions: 66"W X 20"D X 78"HColor: Vintage WalnutHickory Veneers and Poplar Hardwood SolidsFelt Lined Top DrawersCedar Bottoms in all other DrawersContinuous Scroll ElementsHand-Applied Gold-Tipped EmbellishmentClipped Corner EdgesScroll FeetAdjustable Base CompatibleTraditional StyleBring home updated traditional styling with the Josephine master bedroom collection. Using a combination of Hickory and Poplar hardwood solids, the collection is finished with Rustic Hickory veneers. The unique grain pattern stands out on every piece as well as the hand-applied gold-tipped embellishments. The camel-shaped headboard is the statement piece featuring continuous scroll