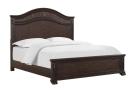

## **JOSEPHINE 3 PC KING BEDROOM SET**

SKU: 880892

About This Item Product Benefits Details Warranty King Bed Dimensions: 82"W X 90.7525"D X 66"H Dresser & Mirror Dimensions: 66"W X 20"D X 78"HColor: Vintage WalnutHickory Veneers and Poplar Hardwood SolidsFelt Lined Top DrawersCedar Bottoms in all other DrawersContinuous Scroll ElementsHand-Applied Gold-Tipped EmbellishmentClipped Corner EdgesScroll FeetAdjustable Base CompatibleTraditional StyleBring home updated traditional styling with the Josephine master bedroom collection. Using a combination of Hickory and Poplar hardwood solids, the collection is finished with Rustic Hickory veneers. The unique grain pattern stands out on every piece as well as the hand-applied gold-tipped embellishments. The camel-shaped headboard is the statement piece featuring continuous scroll