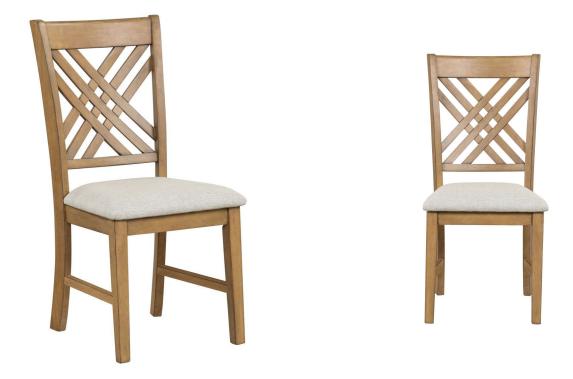

## **BEACON LANE DINING CHAIR**

SKU: 124575

About This Item Product Benefits Details WarrantyDining Side ChairDimensions: 18"W x 21.83"D x 37.79"HColor: Light BrownSolid WoodUpholstered Fabric SeatUnique Triple Cross BackBeacon Lane Dining Chair has a comfortable upholstered fabric seat with a unique triple cross back design. The chair is made from a solid wood frame and laminated with veneers. DINING CHAIR ONLY.