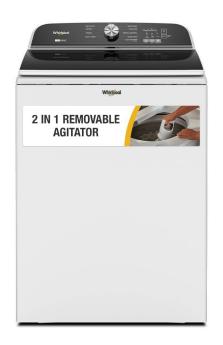

## WHIRLPOOL TOP LOAD WASHER

SKU: 124576

About This Item Product Benefits Details WarrantyDimensions: 27.5"W x 28"D X 42"Color: WhiteHighefficiency agitator and wash systemEasy-to-fill automatic fabric softener dispenser12 wash cyclesQuick wash cycleDeep water wash optionLate lid lockExtra rinse optionCold wash cycleDelicates cycleBulky cycleAdvanced suspension system Energy Guide Owners Manual Spec Sheet Quick Start GuideThe washer comes with a manufacturer warranty of 1 year. Please contact your local store for assistance for any claims within this period. As an added optional benefit, extend your coverage for an additional 3 years with our Protection Plans. Learn more.