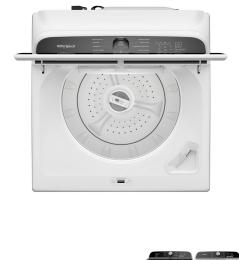

## WHIRLPOOL TOP LOAD WASHER

SKU: 124576

About This Item Product Benefits Details WarrantyDimensions: 27.5"W x 28"D X 42"Color: WhiteHighefficiency agitator and wash systemEasy-to-fill automatic fabric softener dispenser12 wash cyclesQuick wash cycleDeep water wash optionLate lid lockExtra rinse optionCold wash cycleDelicates cycleBulky cycleAdvanced suspension system Energy Guide Owners Manual Spec Sheet Quick Start GuideThe washer comes with a manufacturer warranty of 1 year. Please contact your local store for assistance for any claims within this period. As an added optional benefit, extend your coverage for an additional 3 years with our Protection Plans. Learn more.