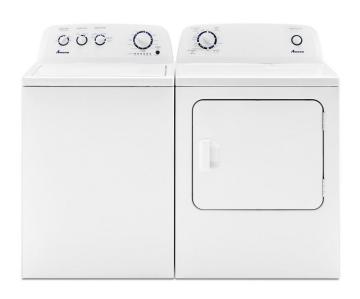

## AMANA TOP LOAD WASHER & DRYER PAIR

SKU: 880899

About This Item Product Benefits Details WarrantyColor: WhiteTop Load WasherDimensions: 27.5"W x 27"D x 42"H8 Cycles/5 Temp Settings3.8 Cu. Ft. Stainless Steel Tub700 Max RPM SpeedDeep Water WashBleach DispenserStainless Steel Wash BasketDual Action AgitatorElectric

DryerColor: WhiteDimensions:29"W x 27.75"D x 44"H11 Cycles/3 Heat Settings6.5 Cu. Ft.Auto Dryness ControlReversible DoorTimed Dry CyclesWrinkle PreventEnd of Cycle SignalThe washer & dryer comes with a manufacturer warranty of 1 year. Please contact your local store for assistance for any claims within this period. As an added optional benefit, extend your coverage for an additional 3 years with our Protection Plans. Learn more.