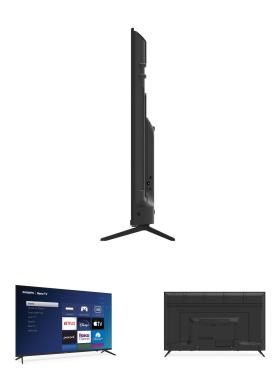

## PHILIPS 50" ROKU SMART 4K UHD LED TV

SKU: 124621

About This Item Product Benefits Details WarrantyDimensions: Dimensions with Stand: 44"W x 10.6"D x 27.7"HDimensions: Dimensions without Stand: 44"W x 3.3"D x 25.7"HColor: Black4K- 2160p UHD/120PMRRoku TVHDR10 and HLG HDR supportElegant stand and 3-sided borderless designCompatible with Alexa, Google Assistant, and Apple HomeKitStereo, SAP, Dolby Audio4 HDMI,1 USB, digital optical, LAN Spec SheetThis TV comes with a manufacturer warranty of 1 year. Please contact your local store for assistance for any claims within this period. As an added optional benefit, extend your coverage for an additional 3 years with our Protection Plans. Learn more.