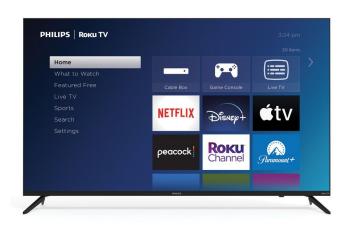

## PHILIPS 50" ROKU SMART 4K UHD LED TV

SKU: 124621

About This Item Product Benefits Details WarrantyDimensions: Dimensions with Stand: 44"W x 10.6"D x 27.7"HDimensions: Dimensions without Stand: 44"W x 3.3"D x 25.7"HColor: Black4K- 2160p UHD/120PMRRoku TVHDR10 and HLG HDR supportElegant stand and 3-sided borderless designCompatible with Alexa, Google Assistant, and Apple HomeKitStereo, SAP, Dolby Audio4 HDMI,1 USB, digital optical, LAN Spec SheetThis TV comes with a manufacturer warranty of 1 year. Please contact your local store for assistance for any claims within this period. As an added optional benefit, extend your coverage for an additional 3 years with our Protection Plans. Learn more.