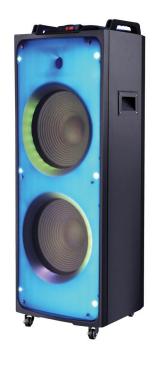

## SUPERSONIC BLUETOOTH SPEAKER

SKU: 124630

About This Item Product Benefits Details WarrantyDimensions:16"W x 18"D x 47.25"HColor: Black/Multi2 x 15" High Performance SpeakersFire LED Lights/ Multi Color LED LightsTrue Wireless Stereo- Connect 2 Speakers via Bluetooth with TWS TechnologyUSB, Micro SD & AUX1 Mic Input- Mic IncludedBluetooth/ FM radioRechargeable BatteryBuilt-in Wheels for Convenient Transportation Spec SheetThe speakers comes with a manufacturer warranty of 1 year. Please contact your local store for assistance for any claims within this period. As an added optional benefit, extend your coverage for an additional 3 years with our Protection Plans. Learn more.