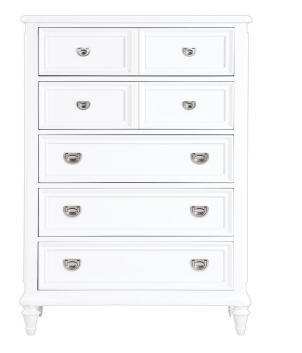

## NANTUCKET WHITE CHEST

SKU: 124495

About This Item Product Benefits Details WarrantyChest Dimensions: 56"W x 17"D x 36"HColor: White5 drawer ChestBall bearing drawer glides offer smooth operation and easy access to contentsTop drawers are felt linedWood ConstructionFresh and bright, the Nantucket bedroom transports you to the water's edge with its coastal vibe. Glossy painted finishes, applied bead moldings, turned feet and silver hardware come together to create the perfect retreat.