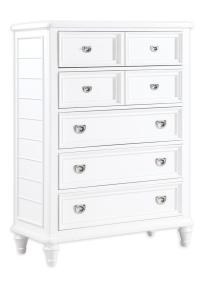

## NANTUCKET WHITE CHEST

SKU: 124495

About This Item Product Benefits Details WarrantyChest Dimensions: 56"W x 17"D x 36"HColor: White5 drawer ChestBall bearing drawer glides offer smooth operation and easy access to contentsTop drawers are felt linedWood ConstructionFresh and bright, the Nantucket bedroom transports you to the water's edge with its coastal vibe. Glossy painted finishes, applied bead moldings, turned feet and silver hardware come together to create the perfect retreat.