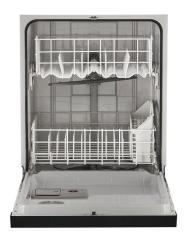

## WHIRLPOOL DISHWASHER

SKU: 124701

About This Item Product Benefits Details WarrantyDimensions:24.5"W x 24"D X 33.5"HColor: Black4 wash cyclesHi-temp washTall tub57 dbaSani-rinse/NSF certified cycleTriple filtration wash systemQuick wash cycleHeated dry optionBoost cycleExtended cycleBulky cycle Energy Guide Spec Sheet Owners ManualThe dishwasher comes with a manufacturer warranty of 1 year. Please contact your local store for assistance for any claims within this period.As an added optional benefit, extend your coverage for an additional 3 years with our Protection Plans. Learn more.