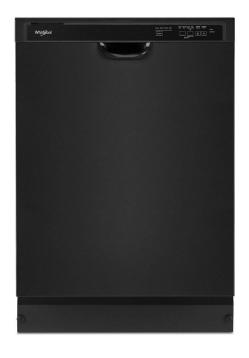

## WHIRLPOOL DISHWASHER

SKU: 124701

About This Item Product Benefits Details WarrantyDimensions:24.5"W x 24"D X 33.5"HColor: Black4 wash cyclesHi-temp washTall tub57 dbaSani-rinse/NSF certified cycleTriple filtration wash systemQuick wash cycleHeated dry optionBoost cycleExtended cycleBulky cycle Energy Guide Spec Sheet Owners ManualThe dishwasher comes with a manufacturer warranty of 1 year. Please contact your local store for assistance for any claims within this period.As an added optional benefit, extend your coverage for an additional 3 years with our Protection Plans. Learn more.