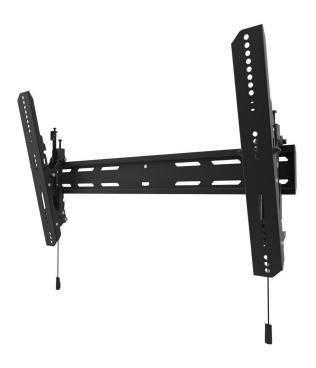

## KANTO TILTING TV WALL MOUNT

SKU: 124675

About This Item Product Benefits Details WarrantyDimensions: 26.9"W x 1.4"D x 16.7"HColor: BlackFits Most 32" to 90" TVsSupports Up to 150 lbsSits 1.4" from WallUp to 12 Degrees of Forward TiltHorizontal Leveling ScrewsMagnetic Quick Release CordsFits VESA Patterns 100x100 to 600x400 Spec SheetThe Wall Mount comes with a manufacturer warranty of 5 year. Please contact your local store for assistance for any claims within this period.As an added optional benefit, extend your coverage for an additional 3 years with our Protection Plans. Learn more.