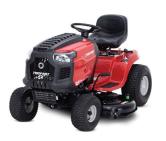

## TROY BILT 46" AUTO LAWN TRACTOR

SKU: 124843

About This Item Product Benefits Details WarrantyDimensions: 56"W x 65"D X 37"HColor: Red547CC Troy-Bilt ending provides plenty of power and dependabilityFoot pedal controlled automatic transmission makes operation easier5 position cutting height adjustment allows almost any option for grass type and heightMow in reverse capable easily allows you to back up and catch any spot you might have missedMid back seat height makes the ride more comfortableDeck wash port helps you maintain your mowers deck by cleaning off the underside of the deck, and removing stuck on grass and dirt2 deck wheels assist in reducing lawn turfing and helping cutting uneven surfaces betterAutomatic headlights for visibility in low-light conditions 1.36 gallon gas tankEngine Manual Spec Sheet Operator Manual