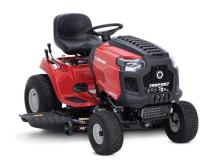

## TROY BILT 46" AUTO LAWN TRACTOR

SKU: 124843

About This Item Product Benefits Details WarrantyDimensions: 56"W x 65"D X 37"HColor: Red547CC Troy-Bilt ending provides plenty of power and dependabilityFoot pedal controlled automatic transmission makes operation easier5 position cutting height adjustment allows almost any option for grass type and heightMow in reverse capable easily allows you to back up and catch any spot you might have missedMid back seat height makes the ride more comfortableDeck wash port helps you maintain your mowers deck by cleaning off the underside of the deck, and removing stuck on grass and dirt2 deck wheels assist in reducing lawn turfing and helping cutting uneven surfaces betterAutomatic headlights for visibility in low-light conditions 1.36 gallon gas tankEngine Manual Spec Sheet Operator Manual