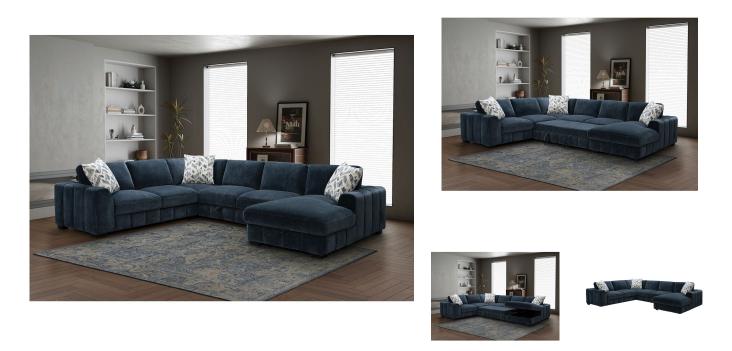

## OASIS NAVY 4 PC SECTIONAL WITH POP-UP SLEEPER & STORAGE SKU: 880932

About This Item Product Benefits Details Warranty Dimensions: 145"W x 112"D x 36"H | Chaise: 70"LColor: NavyMaterial: 100% PolyesterFeatures: Pull-out Sleeper Function, Pop-up storage Chaise

Individual Dimensions BelowRAF Chaise with Storage: 43"W x 70"D x 36"HArmless Loveseat with Pop-Up Sleeper: 61"W x 40"D x 36"HWedge: 40"W x 40"D x 36"HLAF Loveseat: 71"W x 40"D x 36"H350 LB Weight Capacity per SeatWith the Oasis Collection you can have style, function, and value. This casual contemporary sectional can accommodate up to six people and can be built out into multiple configurations to fit