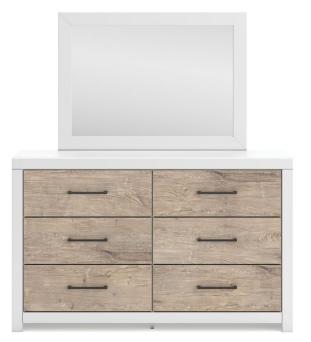

## **CITYSCAPE DRESSER & MIRROR**

SKU: 995479

About This Item Product Benefits Details Warranty Complete Dresser & Mirror Dimensions: 58.80"W X 15.36"D X 78.53"H Dresser Dimensions : 58.80"W X 15.36"D X 36.66"H Mirror Dimensions : 30.82"W X 1"D X 41.87"HColor: WhiteEngineered WoodWalnut Wood ToneModern DesignDark Brass Bar HardwareCasualWelcome home to the Cityscape master bedroom collection. The suite was designed with a contemporary flare, blending a warm, walnut wood tone with a bright white exterior. Each piece features the clean lines and angles you would expect in modern design. Dark brass, bar hardware perfectly accentuates this collection. Available in both Queen and King sizes.