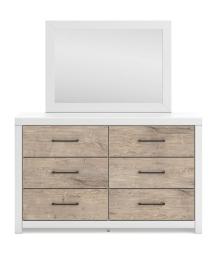

## CITYSCAPE 3 PC KING BEDROOM SET

SKU: 881038

About This Item Product Benefits Details Warranty Complete King Bed Dimensions: 80"W X 84"D X 53"H Complete Dresser & Mirror Dimensions: 58.75"W X 15.75"D X 67.24"H Dresser Dimensions: 58.75"W X 15.75"D X 36.58"H Mirror Dimensions: 41.85"W X 1.30"D X 30.67"HColor: WhiteEngineered WoodWalnut Wood ToneModern DesignDark Brass Bar HardwareCasualWelcome home to the Cityscape master bedroom collection. The suite was designed with a contemporary flare, blending a warm, walnut wood tone with a bright white exterior. Each piece features the clean lines and angles you would expect in modern design. Dark brass, bar hardware perfectly accentuates this collection. Available in both Queen and King sizes.