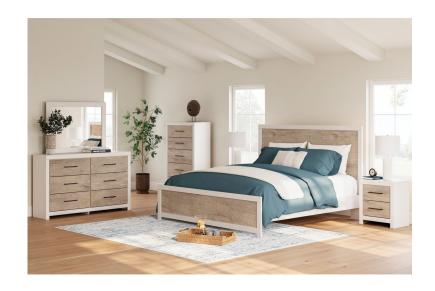

## CITYSCAPE 3 PC KING BEDROOM SET

SKU: 881038

About This Item Product Benefits Details Warranty Complete King Bed Dimensions: 80"W X 84"D X 53"H Complete Dresser & Mirror Dimensions: 58.75"W X 15.75"D X 67.24"H Dresser Dimensions: 58.75"W X 15.75"D X 36.58"H Mirror Dimensions: 41.85"W X 1.30"D X 30.67"HColor: WhiteEngineered WoodWalnut Wood ToneModern DesignDark Brass Bar HardwareCasualWelcome home to the Cityscape master bedroom collection. The suite was designed with a contemporary flare, blending a warm, walnut wood tone with a bright white exterior. Each piece features the clean lines and angles you would expect in modern design. Dark brass, bar hardware perfectly accentuates this collection. Available in both Queen and King sizes.