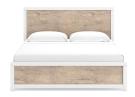

## CITYSCAPE 3 PC KING BEDROOM SET

SKU: 881038

About This Item Product Benefits Details Warranty Complete King Bed Dimensions: 80"W X 84"D X 53"H Complete Dresser & Mirror Dimensions: 58.75"W X 15.75"D X 67.24"H Dresser Dimensions: 58.75"W X 15.75"D X 36.58"H Mirror Dimensions: 41.85"W X 1.30"D X 30.67"HColor: WhiteEngineered WoodWalnut Wood ToneModern DesignDark Brass Bar HardwareCasualWelcome home to the Cityscape master bedroom collection. The suite was designed with a contemporary flare, blending a warm, walnut wood tone with a bright white exterior. Each piece features the clean lines and angles you would expect in modern design. Dark brass, bar hardware perfectly accentuates this collection. Available in both Queen and King sizes.