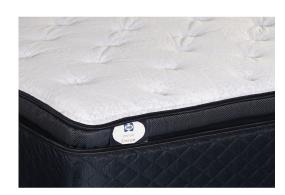

## SEALY EMMETT TWIN MATTRESS SET

SKU: 880991

About This Item Product Benefits Details WarrantyTwinMattressDimensions: 38"W x 74"D x 15"HColor: Blue/WhitePillow TopPlush Knit CoverSealyComfort Gel FoamSealySupport Soft FoamEncased Coil 770 Coli CountSolidEdgeAdjustable Base Compatible10 Year WarrantyFoundationDimensions: 38"W x 74"D x 9"HColor: BlackLegends Signature by BadcockTwin10 Year WarrantyChemical Free Natural Fire BarrierThe Sealy Century Collection Emmett features targeted support for your back with a precisely engineered coil system and Sealycomfort<sup>TM</sup> Gel foam to promote proper alignment. The plush knit cover on the wonderfully conforming pillowtop allows extra comfort using a super-soft stretch and breathable quality quilted fabric. Maximizing support for your whole body,