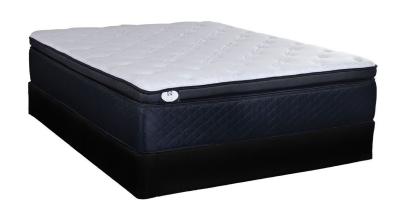

## SEALY EMMETT TWIN MATTRESS SET

SKU: 880991

About This Item Product Benefits Details WarrantyTwinMattressDimensions: 38"W x 74"D x 15"HColor: Blue/WhitePillow TopPlush Knit CoverSealyComfort Gel FoamSealySupport Soft FoamEncased Coil 770 Coli CountSolidEdgeAdjustable Base Compatible10 Year WarrantyFoundationDimensions: 38"W x 74"D x 9"HColor: BlackLegends Signature by BadcockTwin10 Year WarrantyChemical Free Natural Fire BarrierThe Sealy Century Collection Emmett features targeted support for your back with a precisely engineered coil system and Sealycomfort<sup>TM</sup> Gel foam to promote proper alignment. The plush knit cover on the wonderfully conforming pillowtop allows extra comfort using a super-soft stretch and breathable quality quilted fabric. Maximizing support for your whole body,