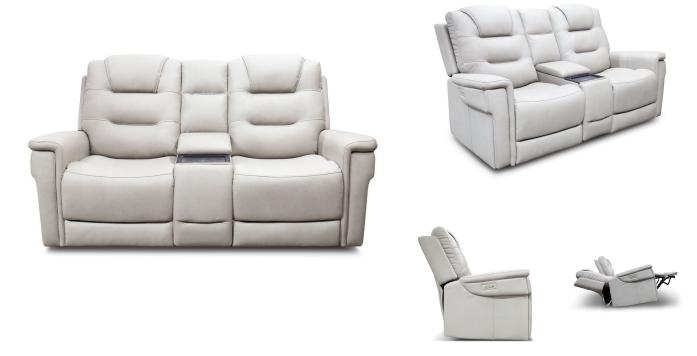

## ARLO TRIPLE POWER RECLINING CONSOLE LOVESEAT

SKU: 124453

About This Item Product Benefits Details Warranty Dimensions: 76.5"W x 41.5"D x 42.5"HColor: Dove GreyMaterial: 85% Polyester/15% PU

FeaturesFurniture Grade Plywood350 LB Weight CapacityZero Gravity RecliningTriple Power Recliner3" Footrest ExtensionsUSB A & CHidden CupholdersWhen it comes to style, versatility, and function, the Arlo reclining living room collection meets the demands of the most sophisticated shoppers. Upholstered in a soft, yet durable dove grey faux leather, the Arlo is built to withstand the rigors of daily use in a busy household thanks to its premium construction methods that include steel seat boxes, heavy-duty reclining