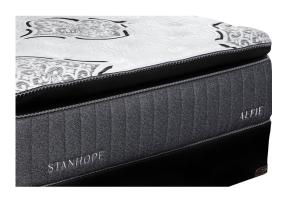

## STANHOPE ALFIE TWIN XL MATTRESS SET

SKU: 880954

About This Item Product Benefits Details WarrantyTwin XLMattressDimensions: 37.5"W x 79.5"D x 15"HColor: GreyLuxury Pillow TopExclusive Cooling Fabric with Phase ChangeGel Memory Foam5 Zone Pocketed Spring Unit1 Layers of Nano Coil TechnologyQuantum Edge Coil Support SystemCool Gel Quilt Foam4 Handles to Help Rotate SeasonallyPower Base Friendly10 Year WarrantyFoundationDimensions: 38"W x 80"D x 9"HColor: BlackTwin XL10 Year WarrantyStanhopeLow Profile Foundation (Substitution)Dimensions: 38"W x 80"D x 6"HColor: BlackTwin XL Low Profile10 Year WarrantyStanhopeIts cooling cover and state of the art design provides long-term support so you can enjoy the best quality of sleep.