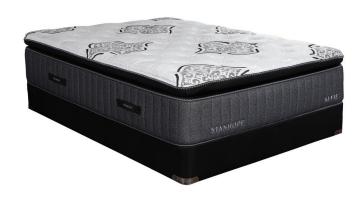

## STANHOPE ALFIE TWIN XL MATTRESS SET

SKU: 880954

About This Item Product Benefits Details WarrantyTwin XLMattressDimensions: 37.5"W x 79.5"D x 15"HColor: GreyLuxury Pillow TopExclusive Cooling Fabric with Phase ChangeGel Memory Foam5 Zone Pocketed Spring Unit1 Layers of Nano Coil TechnologyQuantum Edge Coil Support SystemCool Gel Quilt Foam4 Handles to Help Rotate SeasonallyPower Base Friendly10 Year WarrantyFoundationDimensions: 38"W x 80"D x 9"HColor: BlackTwin XL10 Year WarrantyStanhopeLow Profile Foundation (Substitution)Dimensions: 38"W x 80"D x 6"HColor: BlackTwin XL Low Profile10 Year WarrantyStanhopeIts cooling cover and state of the art design provides long-term support so you can enjoy the best quality of sleep.