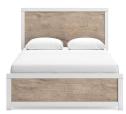

## **CITYSCAPE 3 PC QUEEN BEDROOM SET**

SKU: 881037

About This Item Product Benefits Details Warranty Complete Queen Bed Dimensions: 63.5"W X 84"D X 53"H Complete Dresser & Mirror Dimensions: 64.5"W X 17"D X 69.62"H Dresser Dimensions :64.5"W X 17"D X 34"H Mirror Dimensions :38.25"W X .75"D X 35.62"HColor: WhiteEngineered WoodWalnut Wood ToneModern DesignBar-Pull HardwareCasualWelcome home to the Cityscape master bedroom collection. The suite was designed with a contemporary flare, blending a warm, walnut wood tone with a bright white exterior. Each piece features the clean lines and angles you would expect in modern design. Dark brass, bar hardware perfectly accentuates this collection. Available in both Queen and King sizes.