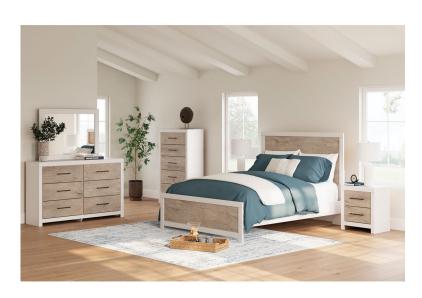

## **CITYSCAPE 3 PC QUEEN BEDROOM SET**

SKU: 881037

About This Item Product Benefits Details Warranty Complete Queen Bed Dimensions: 63.5"W X 84"D X 53"H Complete Dresser & Mirror Dimensions: 64.5"W X 17"D X 69.62"H Dresser Dimensions :64.5"W X 17"D X 34"H Mirror Dimensions :38.25"W X .75"D X 35.62"HColor: WhiteEngineered WoodWalnut Wood ToneModern DesignBar-Pull HardwareCasualWelcome home to the Cityscape master bedroom collection. The suite was designed with a contemporary flare, blending a warm, walnut wood tone with a bright white exterior. Each piece features the clean lines and angles you would expect in modern design. Dark brass, bar hardware perfectly accentuates this collection. Available in both Queen and King sizes.