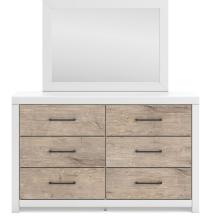

## **CITYSCAPE 3 PC QUEEN BEDROOM SET**

SKU: 881037

About This Item Product Benefits Details Warranty Complete Queen Bed Dimensions: 63.5"W X 84"D X 53"H Complete Dresser & Mirror Dimensions: 64.5"W X 17"D X 69.62"H Dresser Dimensions :64.5"W X 17"D X 34"H Mirror Dimensions :38.25"W X .75"D X 35.62"HColor: WhiteEngineered WoodWalnut Wood ToneModern DesignBar-Pull HardwareCasualWelcome home to the Cityscape master bedroom collection. The suite was designed with a contemporary flare, blending a warm, walnut wood tone with a bright white exterior. Each piece features the clean lines and angles you would expect in modern design. Dark brass, bar hardware perfectly accentuates this collection. Available in both Queen and King sizes.