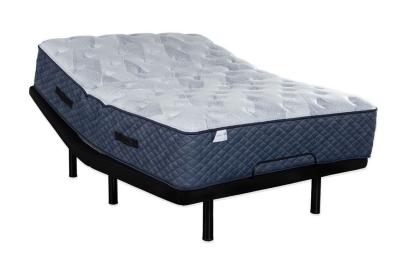

## SEALY CALEB QUEEN POWER SET

SKU: 880987

About This Item Product Benefits Details WarrantyQueenMattressDimensions: 59"W x 79"D x 15"HColor: Blue/WhiteFirm Tight TopPlush Knit Cooling CoverSurface-Guard TechnologySealyComfort Gel FoamSealySupport Soft FoamSealyComfort Gel Memory FoamEncased Coil 789 Coil CountQuantum Edge SystemAdjustable Base Compatible10 Year Warranty Adjustable Power BaseDimensions: 59"W x 79"D x 15"HColor: BlackQueen3 Year WarrantyWired Remote with USB Charger6 Non Adjustable Metal Legs For SupportEasily Fits in Platform/Sleigh & Storage Beds

The Sealy Signature Collection Caleb features support for your back with a precisely engineered coil system and SealyComfort<sup>TM</sup> Gel Foam to promote proper alignment. The plush knit cover with Surface-