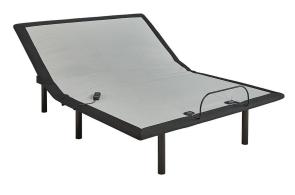

## SEALY CALEB QUEEN POWER SET

SKU: 880987

About This Item Product Benefits Details WarrantyQueenMattressDimensions: 59"W x 79"D x 15"HColor: Blue/WhiteFirm Tight TopPlush Knit Cooling CoverSurface-Guard TechnologySealyComfort Gel FoamSealySupport Soft FoamSealyComfort Gel Memory FoamEncased Coil 789 Coil CountQuantum Edge SystemAdjustable Base Compatible10 Year Warranty Adjustable Power BaseDimensions: 59"W x 79"D x 15"HColor: BlackQueen3 Year WarrantyWired Remote with USB Charger6 Non Adjustable Metal Legs For SupportEasily Fits in Platform/Sleigh & Storage Beds