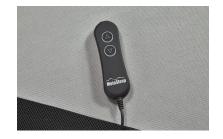

## SEALY CALEB QUEEN POWER SET

SKU: 880987

About This Item Product Benefits Details WarrantyQueenMattressDimensions: 59"W x 79"D x 15"HColor: Blue/WhiteFirm Tight TopPlush Knit Cooling CoverSurface-Guard TechnologySealyComfort Gel FoamSealySupport Soft FoamSealyComfort Gel Memory FoamEncased Coil 789 Coil CountQuantum Edge SystemAdjustable Base Compatible10 Year Warranty Adjustable Power BaseDimensions: 59"W x 79"D x 15"HColor: BlackQueen3 Year WarrantyWired Remote with USB Charger6 Non Adjustable Metal Legs For SupportEasily Fits in Platform/Sleigh & Storage Beds