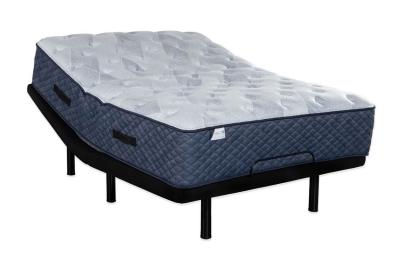

## SEALY CALEB KING POWER SET

SKU: 880989

About This Item Product Benefits Details WarrantyKingMattressDimensions: 76"W x 80"D x 12.5"HColor: GreyEmbrace Memory FoamGel Shade Memory Foam10 Year WarrantyStanhopeHigh Density Support CareZipper Cover DesignMotion Base Friendly Adjustable Power BaseDimensions: 75"W x 79"D x 15"HColor: Black1 Piece Foldable KingMax Weight 650 LBS3 Year WarrantyWired Remote6 Non Adjustable Metal Legs For SupportThe Sealy Signature Collection Caleb features support for your back with a precisely engineered coil system and SealyComfort<sup>TM</sup> Gel Foam to promote proper alignment. The plush knit cover with Surface-Guard Technology<sup>TM</sup> allows extra comfort using a super-soft stretch and breathable quality quilted fabric with added protection from odor and stains. Maximizing support for your