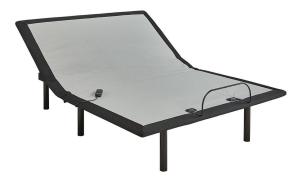

## SEALY CALEB KING POWER SET

SKU: 880989

About This Item Product Benefits Details WarrantyKingMattressDimensions: 76"W x 80"D x 12.5"HColor: GreyEmbrace Memory FoamGel Shade Memory Foam10 Year WarrantyStanhopeHigh Density Support CareZipper Cover DesignMotion Base Friendly Adjustable Power BaseDimensions: 75"W x 79"D x 15"HColor: Black1 Piece Foldable KingMax Weight 650 LBS3 Year WarrantyWired Remote6 Non Adjustable Metal Legs For SupportThe Sealy Signature Collection Caleb features support for your back with a precisely engineered coil system and SealyComfort<sup>TM</sup> Gel Foam to promote proper alignment. The plush knit cover with Surface-Guard Technology<sup>TM</sup> allows extra comfort using a super-soft stretch and breathable quality quilted fabric with added protection from odor and stains. Maximizing support for your