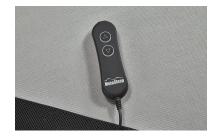

## SEALY CALEB KING POWER SET

SKU: 880989

About This Item Product Benefits Details WarrantyKingMattressDimensions: 76"W x 80"D x 12.5"HColor: GreyEmbrace Memory FoamGel Shade Memory Foam10 Year WarrantyStanhopeHigh Density Support CareZipper Cover DesignMotion Base Friendly Adjustable Power BaseDimensions: 75"W x 79"D x 15"HColor: Black1 Piece Foldable KingMax Weight 650 LBS3 Year WarrantyWired Remote6 Non Adjustable Metal Legs For SupportThe Sealy Signature Collection Caleb features support for your back with a precisely engineered coil system and SealyComfort<sup>TM</sup> Gel Foam to promote proper alignment. The plush knit cover with Surface-Guard Technology<sup>TM</sup> allows extra comfort using a super-soft stretch and breathable quality quilted fabric with added protection from odor and stains. Maximizing support for your