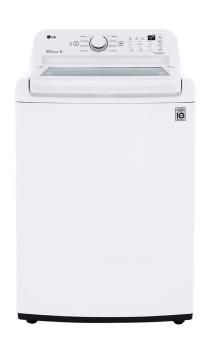

## LG 4.5 CU. FT. ULTRA LARGE CAPACITY TOP LOAD WASHER WITH TURBODRUM TECHNOLOGY - WT7000CW

SKU: 500019C

About This Item Product Benefits Details WarrantyDimensions: 28.38" x 27" x 44.50"Color: White4.5 cu. ft. Ultra Large CapacityTurboDrum Technology6Motion TechnologySmartDiagnosisWater PlusColdWash TechnologyDescriptionSave time with ultra large capacity that lets you put more clothes in every load—with TurboDrum technology that delivers a complete but gentler clean. Clothes come out clean and well-cared-for, and you get more time back in your day.

LG 4.5 cu. ft. Ultra Large Capacity Top Load Washer with TurboDrum Technology - WT7000CW4.5 cu. ft. Ultra Large CapacityTurboDrum Technology6Motion Technology5martDiagnosisWater PlusColdWash