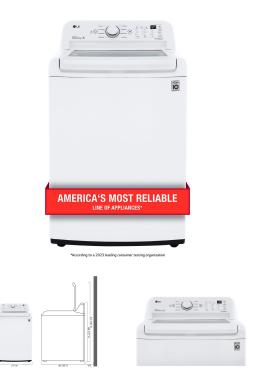

## LG 4.5 CU. FT. ULTRA LARGE CAPACITY TOP LOAD WASHER WITH TURBODRUM TECHNOLOGY - WT7000CW

SKU: 500019C

About This Item Product Benefits Details WarrantyDimensions: 28.38" x 27" x 44.50"Color: White4.5 cu. ft. Ultra Large CapacityTurboDrum Technology6Motion TechnologySmartDiagnosisWater PlusColdWash TechnologyDescriptionSave time with ultra large capacity that lets you put more clothes in every load—with TurboDrum technology that delivers a complete but gentler clean. Clothes come out clean and well-cared-for, and you get more time back in your day.

LG 4.5 cu. ft. Ultra Large Capacity Top Load Washer with TurboDrum Technology - WT7000CW4.5 cu. ft. Ultra Large CapacityTurboDrum Technology6Motion Technology5martDiagnosisWater PlusColdWash