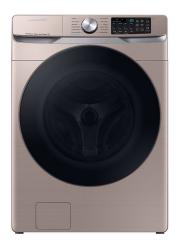

## SAMSUNG 4.5 CU. FT. FRONT LOAD WASHER WITH SUPER SPEED WASH IN CHAMPAGNE - WF45B6300AC

SKU: 500021C

About This Item Product Benefits Details WarrantySuper Speed WashWi-Fi

ConnectivitySteamAntimicrobial TechnologyScratch-Resistant Tempered Glass DoorVibration Reduction Technology+DescriptionBeautifully designed, feature rich, incredible value Samsung's new 4.5 cu. ft. large capacity Front Load Washer features Super Speed Wash, so you can wash full loads with full performance in just 28 minutes, and has built-in Wi-Fi so you can receive end of cycle alerts and remotely start, stop, and schedule laundry right from your smartphone.