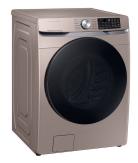

## SAMSUNG 4.5 CU. FT. FRONT LOAD WASHER WITH SUPER SPEED WASH IN CHAMPAGNE - WF45B6300AC

SKU: 500021C

About This Item Product Benefits Details WarrantySuper Speed WashWi-Fi

ConnectivitySteamAntimicrobial TechnologyScratch-Resistant Tempered Glass DoorVibration Reduction Technology+DescriptionBeautifully designed, feature rich, incredible value Samsung's new 4.5 cu. ft. large capacity Front Load Washer features Super Speed Wash, so you can wash full loads with full performance in just 28 minutes, and has built-in Wi-Fi so you can receive end of cycle alerts and remotely start, stop, and schedule laundry right from your smartphone.