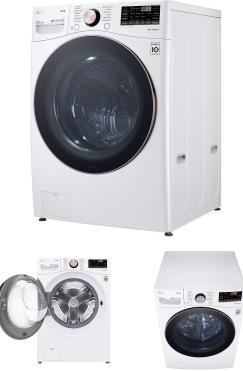

LG 4.5 CU. FT. ULTRA LARGE CAPACITY SMART WI-FI ENABLED FRONT LOAD WASHER WITH TURBOWASHTM 360° AND BUILT-IN INTELLIGENCE

About This Item Product Benefits Details WarrantyDimensions: (WxHxD) 27" x 39" x 30 1/4"Color: White4.5 cu. ft. Ultra Large CapacityTurboWash<sup>TM</sup> 360° TechnologyAI Fabric Sensor/Smart PairingAAFA Certified LG washersThinQ® Technology with ThinQ CareTempered Glass Door with Rose Gold TrimDescriptionWhen sleek good looks meet powerful cleaning and intelligent performance, you'll experience laundry on a whole new level. TurboWash 360° cleans larger loads fast so you get more done while enjoying the same great washing performance. And forget about endless sorting—AI technology uses built-in sensors to detect fabric texture and load size and then automatically selects the right settings for advanced fabric care. Activate Smart Pairing in the ThinQ app, and the washer can even tell the dryer to