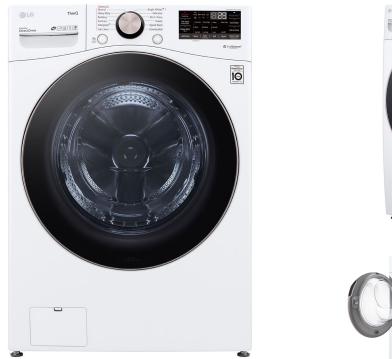

LG 4.5 CU. FT. ULTRA LARGE CAPACITY SMART WI-FI ENABLED FRONT LOAD WASHER WITH TURBOWASHTM 360° AND BUILT-IN INTELLIGENCE

About This Item Product Benefits Details WarrantyDimensions: (WxHxD) 27" x 39" x 30 1/4"Color: White4.5 cu. ft. Ultra Large CapacityTurboWash<sup>TM</sup> 360° TechnologyAI Fabric Sensor/Smart PairingAAFA Certified LG washersThinQ® Technology with ThinQ CareTempered Glass Door with Rose Gold TrimDescriptionWhen sleek good looks meet powerful cleaning and intelligent performance, you'll experience laundry on a whole new level. TurboWash 360° cleans larger loads fast so you get more done while enjoying the same great washing performance. And forget about endless sorting—AI technology uses built-in sensors to detect fabric texture and load size and then automatically selects the right settings for advanced fabric care. Activate Smart Pairing in the ThinQ app, and the washer can even tell the dryer to