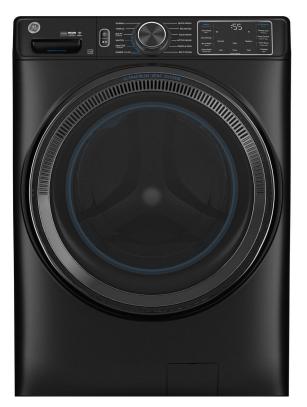

## GE® 5.0 CU. FT. CAPACITY SMART FRONT LOAD ENERGY STAR® STEAM WASHER WITH SMARTDISPENSE™ ULTRAFRESH VENT SYSTEM WITH ODORBLOCK™ AND SANITIZE + ALLERGEN -GFW655SPVDS

About This Item Product Benefits Details WarrantyUltraFresh Vent System With OdorBlock<sup>TM</sup>Microban® antimicrobial technologySmartDispense<sup>TM</sup> TechnologyBuilt-in WiFiReversible DoorMore Water OptionDescriptionAt GE Appliances, we bring good things to life, by designing and building the world's best appliances. Our goal is to help people improve their lives at home by providing quality appliances that were made for real life. Whether it's enjoying the tradition of making meals from scratch or tackling a mountain of muddy jeans and soccer jerseys, GE Appliances are crafted to support any and every task in the home.