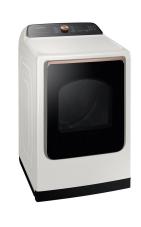

## SAMSUNG 7.4 CU. FT. SMART ELECTRIC DRYER WITH STEAM SANITIZE+ - DVE55CG7500E

SKU: 500030C

About This Item Product Benefits Details WarrantyWi-Fi Connectivity with SmartThingsSteam Sanitize+ENERGY STAR® CertifiedReversible DoorLarge 7.4 cu. ft. CapacityLint Filter IndicatorDescriptionSamsung's Large Capacity Electric Dryer is equipped with Steam Sanitize+, which removes 95% of pollen from fabric, while Multi-Steam refreshes clothing and relaxes light wrinkles. With Wi-Fi connectivity, you can remotely monitor your dryer from our simple-to-use SmartThings App. Sensor Dry automatically optimizes the time and temperature of the drying cycle to help prevent overdrying while avoiding excess energy use.