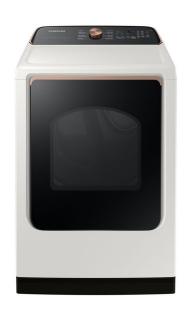

## SAMSUNG 7.4 CU. FT. SMART ELECTRIC DRYER WITH STEAM SANITIZE+ - DVE55CG7500E

SKU: 500030C

About This Item Product Benefits Details WarrantyWi-Fi Connectivity with SmartThingsSteam Sanitize+ENERGY STAR® CertifiedReversible DoorLarge 7.4 cu. ft. CapacityLint Filter IndicatorDescriptionSamsung's Large Capacity Electric Dryer is equipped with Steam Sanitize+, which removes 95% of pollen from fabric, while Multi-Steam refreshes clothing and relaxes light wrinkles. With Wi-Fi connectivity, you can remotely monitor your dryer from our simple-to-use SmartThings App. Sensor Dry automatically optimizes the time and temperature of the drying cycle to help prevent overdrying while avoiding excess energy use.