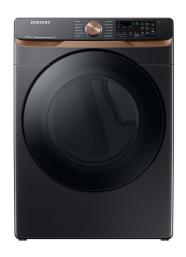

## SAMSUNG 7.5 CU. FT. SMART ELECTRIC DRYER IN BRUSHED BLACK WITH STEAM SANITIZE+ AND SENSOR DRY - DVE50BG8300V

SKU: 500032C

About This Item Product Benefits Details WarrantySteam Sanitize+ refreshes clothingWi-Fi ConnectivitySensor Dry helps prevent overdrying for optimal fabric careEnergy SaverFour-Way VentingInterior LightDescriptionSamsung's Large Capacity Smart Electric Dryer is Wi-Fi connected, so you can get end of cycle alerts, remotely start, schedule and more from your smartphone with the SmartThings App. It helps prevent over drying for optimal fabric care. It also features Steam Sanitize+, which reduces wrinkles and odors and steams away 95% of pollen from fabric.