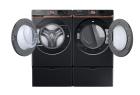

## SAMSUNG 7.5 CU. FT. SMART ELECTRIC DRYER IN BRUSHED BLACK WITH STEAM SANITIZE+ AND SENSOR DRY - DVE50BG8300V

SKU: 500032C

About This Item Product Benefits Details WarrantySteam Sanitize+ refreshes clothingWi-Fi ConnectivitySensor Dry helps prevent overdrying for optimal fabric careEnergy SaverFour-Way VentingInterior LightDescriptionSamsung's Large Capacity Smart Electric Dryer is Wi-Fi connected, so you can get end of cycle alerts, remotely start, schedule and more from your smartphone with the SmartThings App. It helps prevent over drying for optimal fabric care. It also features Steam Sanitize+, which reduces wrinkles and odors and steams away 95% of pollen from fabric.