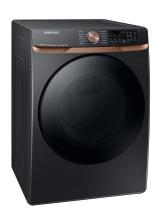

## SAMSUNG 7.5 CU. FT. SMART ELECTRIC DRYER IN BRUSHED BLACK WITH STEAM SANITIZE+ AND SENSOR DRY - DVE50BG8300V

SKU: 500032C

About This Item Product Benefits Details WarrantySteam Sanitize+ refreshes clothingWi-Fi ConnectivitySensor Dry helps prevent overdrying for optimal fabric careEnergy SaverFour-Way VentingInterior LightDescriptionSamsung's Large Capacity Smart Electric Dryer is Wi-Fi connected, so you can get end of cycle alerts, remotely start, schedule and more from your smartphone with the SmartThings App. It helps prevent over drying for optimal fabric care. It also features Steam Sanitize+, which reduces wrinkles and odors and steams away 95% of pollen from fabric.