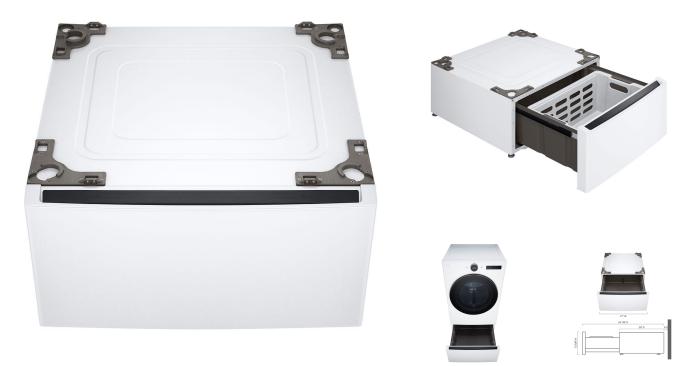

## LG 27" PEDESTAL STORAGE DRAWER - WDP6W

SKU: 500039C

About This Item Product Benefits Details WarrantyDimensions: (WxHxD) 27" x 13 5/8" x 28"Color: WhiteExtra Storage Space with a Basket for OrganizationElevates Appliance for Comfortable Loading and UnloadingDescriptionWhat's better than an LG front-load washer and dryer pair. An LG front-load washer and dryer pair on matching pedestals. These sturdy bases elevate your appliances off of the floor by more than a foot for more comfortable loading and unloading. And, with plenty of storage space for everything from detergent bottles to dryer sheets, they'll even help you rise above laundry room clutter.LG 27" Pedestal Storage Drawer - WDP6WExtra Storage Space with a Basket for OrganizationElevates Appliance for Comfortable Loading and UnloadingFeaturesElevate your laundry