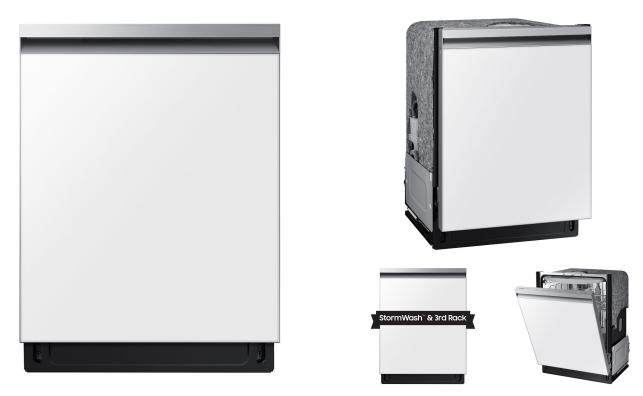

## SAMSUNG BESPOKE 24" SMART BUILT-IN DISHWASHER - DW80CB545012

SKU: 500048C

About This Item Product Benefits Details WarrantyStormWash<sup>TM</sup> SystemAutoRelease<sup>TM</sup> DoorWhisper QuietWi-FiENERGY STAR® CertifiedDescriptionPowerful StormWash<sup>TM</sup> rotating jets let you skip the pre-rinse, delivering heavy duty cleaning from every angle. The AutoRelease<sup>TM</sup> Door delivers improved drying performance. Bespoke is Samsung's premium line of home appliances, leading the way in design, technology and connectivity.

StormWash <sup>TM</sup> SystemAutoRelease<sup>TM</sup> DoorWhisper QuietWi-FiENERGY STAR® Certified FeaturesCustomize your kitchen

Promotions are subject to change without notice. Certain restrictions may apply.