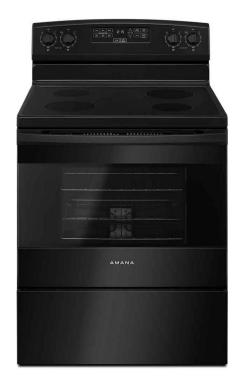

## AMANA 4.8 CU. FT. ELECTRIC RANGE

SKU: 118997

About This Item Product Benefits Details WarrantyDimensions: 29.8"W x 27.75"D x 46.8"HColor: Black4.8 Cu. Ft. Oven2-6"/2-8" Radiant ElementsHot Surface IndicatorManual Clean Oven With LightX-Large Oven WindowVariable BroilTempAssure Cooking SystemElectronic Clock/TimerRemovable Storage DrawerManufacturers: 1-year-in-home service Spec Sheet Owners Manual Installation Guide