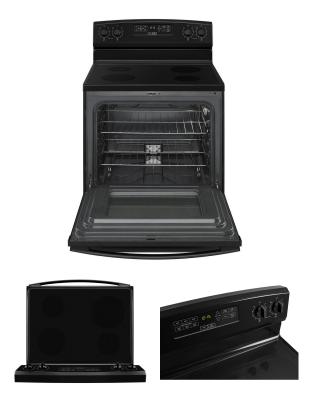

## AMANA 4.8 CU. FT. ELECTRIC RANGE

SKU: 118997

About This Item Product Benefits Details WarrantyDimensions: 29.8"W x 27.75"D x 46.8"HColor: Black4.8 Cu. Ft. Oven2-6"/2-8" Radiant ElementsHot Surface IndicatorManual Clean Oven With LightX-Large Oven WindowVariable BroilTempAssure Cooking SystemElectronic Clock/TimerRemovable Storage DrawerManufacturers: 1-year-in-home service Spec Sheet Owners Manual Installation Guide