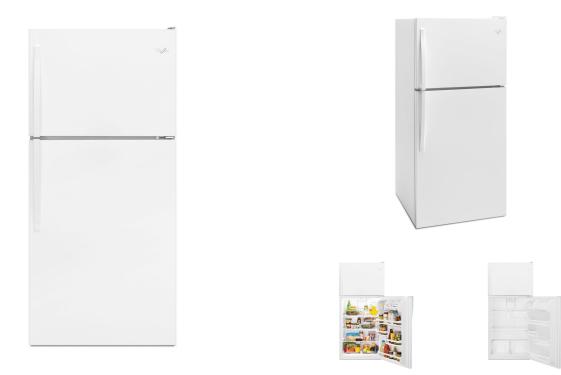

## WHIRLPOOL TOP FREEZER REFRIGERATOR

SKU: 121389

About This Item Product Benefits Details WarrantyDimensions: 30"W X 33.5"D X 65.5"HColor: White18.2 cu. Ft.13.1 cu ft refrigerator/ 5.1 cu ft freezerFactory Ice Maker2 full width adjustable glass shelves1 full width fixed glass shelfFlexi- Slide storage bin/ Reversible door2 humidity crispers2 full width, fixed door bins3 partial, fixed door binsGallon door storageManufacturers Warranty: 1 year in-home service Energy Guide Spec Sheet Owners Manual