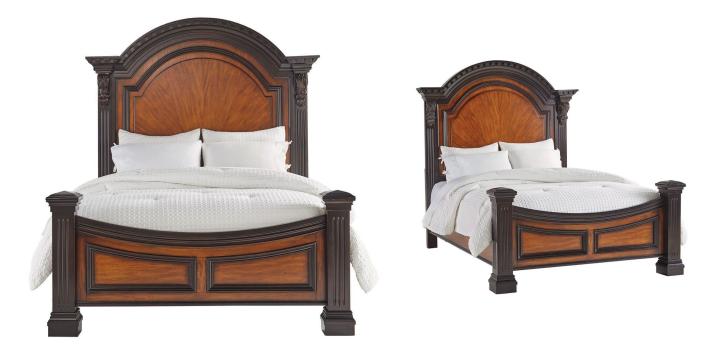

## ELIZABETH MANOR COMPLETE QUEEN BED

SKU: 995063

About This Item Product Benefits Details WarrantyBed Dimensions: 70.75"W x 96.75"D x 78.5"HColor: Black/CinnamonPoplar/Prima VeraArched HeadboardAdjustable Base CompatibleTraditional StyleMade with sustainable FSC (Forest Stewardship Council) certified wood Appalachian Hardwood Manufacturers, Inc. Supplier of this product is a proud member of the American Hardwood Export CouncilSupplier of this product is a proud member of th American Hardwood Environmental ProfileThe Elizabeth Manor bedroom proves that time has not diminished the appeal of old world styling. The stately panel bed features an arched headboard with large crown moldings and decorative corbels. Adjustable Base Compatible.