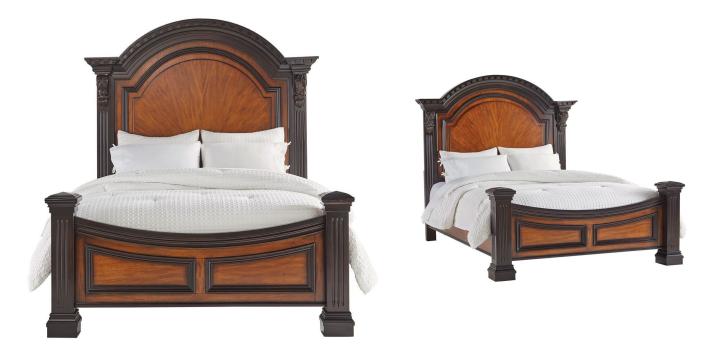

## ELIZABETH MANOR COMPLETE KING BED

SKU: 995064

About This Item Product Benefits Details WarrantyBed Dimensions: 86.75"W x 96.75"D x 81"HColor: Black/CinnamonPoplar/Prima VeraArched HeadboardAdjustable Base CompatibleTraditional StyleMade with sustainable FSC (Forest Stewardship Council) certified wood Appalachian Hardwood Manufacturers, Inc. Supplier of this product is a proud member of the American Hardwood Export CouncilSupplier of this product is a proud member of the American Hardwood Environmental ProfileThe Elizabeth Manor bedroom proves that time has not diminished the appeal of old world styling. The stately panel bed features an arched headboard with large crown moldings and decorative corbels. Adjustable Base Compatible.