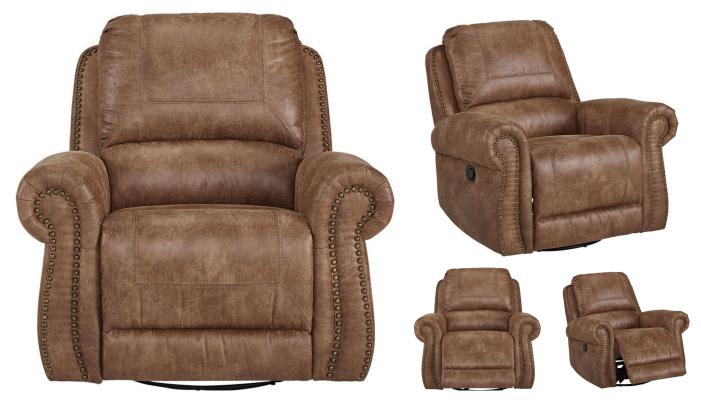

## DUKE MANUAL SWIVEL GLIDER RECLINER

SKU: 121882

Product BenefitsDimensions: 42"W x 38.25"D x 40.25"HColor: Antique Cinnamon100% PolyesterReclining, 350lb Capacity Rolled Arms with Nail HeadsFurniture Grade 5-Ply Thick PlywoodCorner Blocked, Glued, Stapled and Screwed in Critical SpotsWeight Capacity Per Seat 350 poundsMade with recycled Laminated Veneer Lumber (LVL)Made with sustainable FSC (Forest Stewardship Council) certified woodResponsibly sourced from tree-farm grown timber