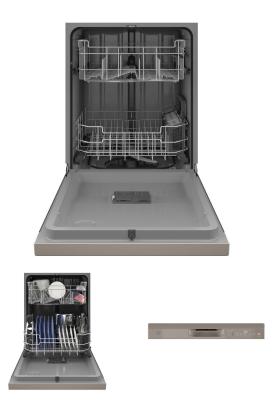

## G.E. SLATE DISHWASHER

SKU: 122586

About This Item Product Benefits Details WarrantyDimensions: 24.75"W X 24"D X 38"HColor: Slate4 wash cyclesGrey Plastic Tall Tub52 DBADelay StartPiranha Hard Food DisposerSteam + Cycle3 Level Wash SystemWash TempBoost/DryBoost100% Filtration/Removable FilterActive Flood ProtectEnd of Cycle1 Hour Wash/Silverware BasketAdjustable Upper Stem Sale ShelfSteam Prewash1 Year Manufacturers WarrantyENERGY STAR Energy Guide Spec Sheet Owners Manual Install Guide