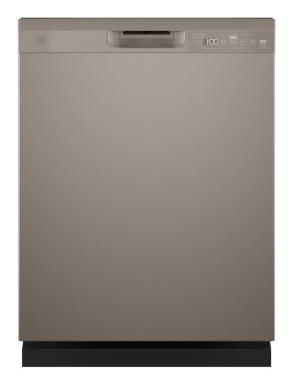

## G.E. SLATE DISHWASHER

SKU: 122586

About This Item Product Benefits Details WarrantyDimensions: 24.75"W X 24"D X 38"HColor: Slate4 wash cyclesGrey Plastic Tall Tub52 DBADelay StartPiranha Hard Food DisposerSteam + Cycle3 Level Wash SystemWash TempBoost/DryBoost100% Filtration/Removable FilterActive Flood ProtectEnd of Cycle1 Hour Wash/Silverware BasketAdjustable Upper Stem Sale ShelfSteam Prewash1 Year Manufacturers WarrantyENERGY STAR Energy Guide Spec Sheet Owners Manual Install Guide