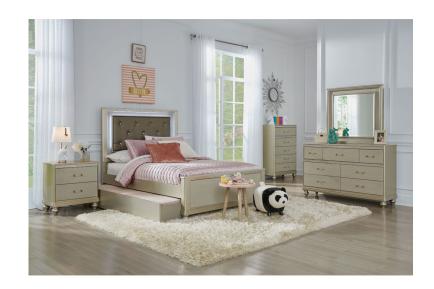

## PRISCILLA 3PC FULL YOUTH BEDROOM GROUP

SKU: 880474

About This Item Product Benefits Details WarrantyDimensions: Bed: 58"W x 83.5"D x 57"HDimensions: Dresser & Mirror: 54"W x 16"D x 71"HColor: Champagne GoldLED Lite HeadboardDresser has 7 Drawers w/ Hidden DrawerRecycled Pinewood SolidwoodMade with sustainable FSC (Forest Stewardship Council) certified woodResponsibly sourced from tree-farm grown timberReminiscent glam bedroom design in these youth bedroom collections, with embossed pattern design on back panel that enhances with LED back light on headboard turn the entire bed in to whimsical feeling. Sumptuous strips details added on case pieces synchronize the bed crystallite feeling. Bolt handle design with crystal-like pattern is added on drawer handle to complete the modernize look, which operated with ball bearing glide for maximum