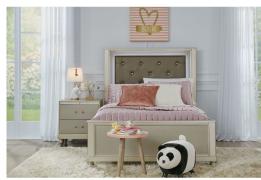

## PRISCILLA 3PC FULL YOUTH BEDROOM GROUP

SKU: 880474

About This Item Product Benefits Details WarrantyDimensions: Bed: 58"W x 83.5"D x 57"HDimensions: Dresser & Mirror: 54"W x 16"D x 71"HColor: Champagne GoldLED Lite HeadboardDresser has 7 Drawers w/ Hidden DrawerRecycled Pinewood SolidwoodMade with sustainable FSC (Forest Stewardship Council) certified woodResponsibly sourced from tree-farm grown timberReminiscent glam bedroom design in these youth bedroom collections, with embossed pattern design on back panel that enhances with LED back light on headboard turn the entire bed in to whimsical feeling. Sumptuous strips details added on case pieces synchronize the bed crystallite feeling. Bolt handle design with crystal-like pattern is added on drawer handle to complete the modernize look, which operated with ball bearing glide for maximum